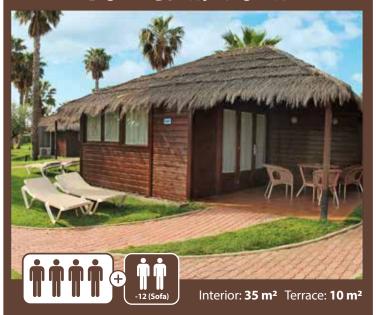

## Polinèsia: Aloha

**Services**: Air conditioning / heating, phone (internal calls only), WIFI, parking place (unassigned).

**Bedroom**: One room with 1 double bed (160 x 200 cm) and safety deposit box (24 x 35 x 29 cm), one room with two individual beds (90 x 190 cm), wardrobe, coat hangers, sheets (changed every 6 days), blankets.

**Kitchen**: Ceramic hob, fridge/freezer, microwave, kettle, toaster, coffe maker, set of pans, washing up liquid, crockery set, glasseware, broom, mop, recycling bin.

**Dining room**: 2 sofas (70,5 x 185 cm), plasma TV + Chromecast, dining table, stools, tablecloth, access to the terrace.

**Bathroom**: Shower, bath towels (changed every 3 nights), hair dryer, pool towels.

Iron and ironing board: Available at the laundry.

**Terrace**: Table and chairs, 2 sun loungers, porch, grass, clothes rack.