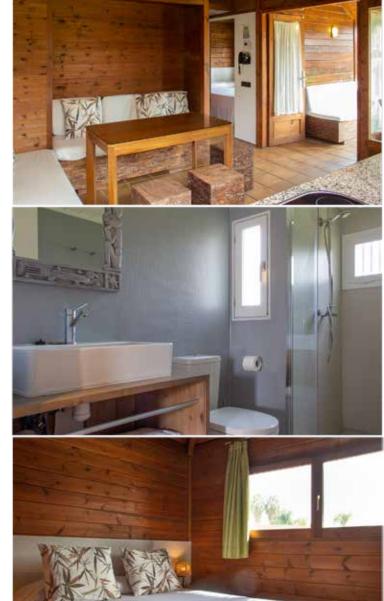

## Polinèsia: Aloha

**Services**: Air conditioning / heating, phone (internal calls only), WIFI, parking place (unassigned).

**Bedroom**: One room with 1 double bed (160 x 200 cm) and safety deposit box (24 x 35 x 29 cm), one room with two individual beds (90 x 190 cm), wardrobe, coat hangers, sheets (changed every 6 days), blankets.

**Kitchen**: Ceramic hob, fridge/freezer, microwave, kettle, toaster, coffe maker, set of pans, washing up liquid, crockery set, glasseware, broom, mop, recycling bin.

**Dining room**: 2 sofas (70,5 x 185 cm), plasma TV + Chromecast, dining table, stools, tablecloth, access to the terrace.

**Bathroom**: Shower, bath towels (changed every 3 nights), hair dryer, pool towels.

Iron and ironing board: Available at the laundry.

**Terrace**: Table and chairs, 2 sun loungers, porch, grass, clothes rack.