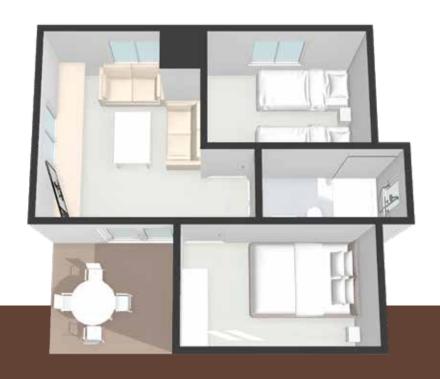

## Polinèsia: Aloha

**Services**: Air conditioning / heating, phone (internal calls only), WIFI, parking place (unassigned).

**Bedroom**: One room with 1 double bed (160 x 200 cm) and safety deposit box (24 x 35 x 29 cm), one room with two individual beds (90 x 190 cm), wardrobe, coat hangers, sheets (changed every 6 days), blankets.

**Kitchen**: Ceramic hob, fridge/freezer, microwave, kettle, toaster, coffe maker, set of pans, washing up liquid, crockery set, glasseware, broom, mop, recycling bin.

**Dining room**: 2 sofas (70,5 x 185 cm), plasma TV + Chromecast, dining table, stools, tablecloth, access to the terrace.